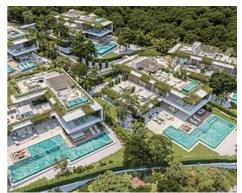

## Luxury villas in Cascada de Camoján, Marbella

**Location: Marbella Price: 6,575,000 € - 7,025,000 €** 

Welcome to the best example of elegance and sophistication in Marbella's prestigious Camojan neighborhood. We are delighted to introduce our exclusive 5-villa project, an extraordinary opportunity for those seeking the ultimate luxury living experience.

This project can boast of having stunning, panoramic sea and mountain views, since it is located on the slopes of the mountain of La Concha, near the exclusive Golden Mile, about 5 km from Puerto Banús, 3 km from the urban center of the city and with easy access from the A7 motorway.

Nestled in the heart of the highly sought-after Camojan area, our 5 luxury villas offer a harmonious blend of contemporary design and timeless elegance. With meticulous attention to detail and an unwavering commitment to quality, these villas truly embody the essence of luxury living.