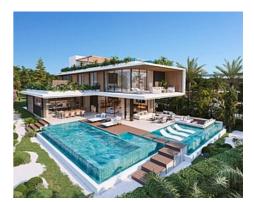

## Luxury villas in Cascada de Camoján, Marbella

**Location: Marbella Price: 6,575,000 € - 7,025,000 €** 

Welcome to the best example of elegance and sophistication in Marbella's prestigious Camojan neighborhood. We are delighted to introduce our exclusive 5-villa project, an extraordinary opportunity for those seeking the ultimate luxury living experience.

This project can boast of having stunning, panoramic sea and mountain views, since it is located on the slopes of the mountain of La Concha, near the exclusive Golden Mile, about 5 km from Puerto Banús, 3 km from the urban center of the city and with easy access from the A7 motorway.

Nestled in the heart of the highly sought-after Camojan area, our 5 luxury villas offer a harmonious blend of contemporary design and timeless elegance. With meticulous attention to detail and an unwavering commitment to quality, these villas truly embody the essence of luxury living.